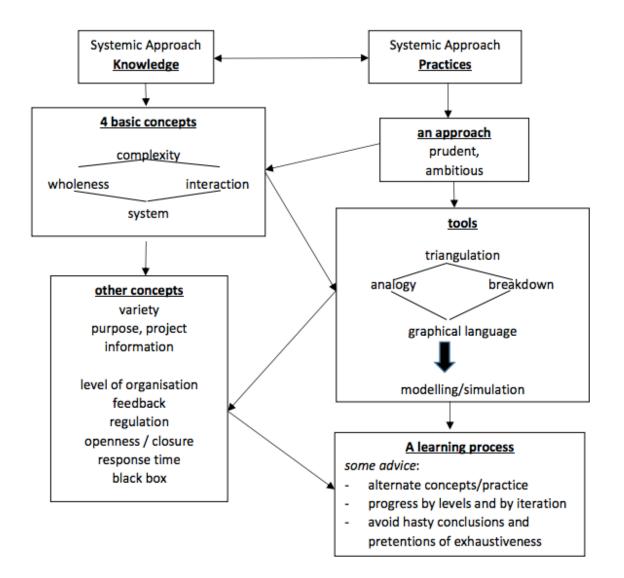

# Systemic approach

Social

Behavioural

Managerial

## Systemic approach

Healthcare Technical

noun. the **theory** that the overlap of various social identities, as race, gender, sexuality, and class, contributes to the specific type of systemic oppression and discrimination experienced by an individual.